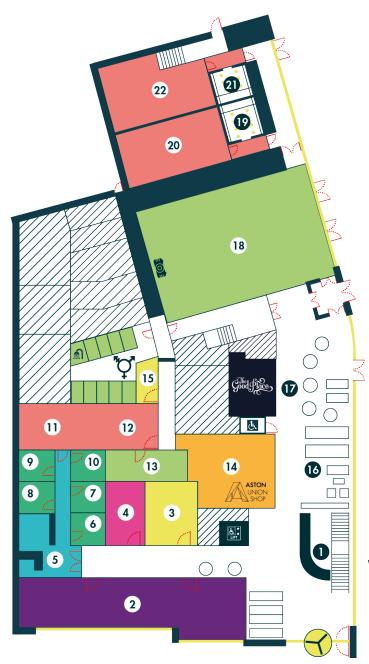

- 34 Meeting Room 3
- 35 Activity Hall 2
- Gender Neutral Toilets
- Disabled Access Toilets
- Disabled Access Lift
- € Shower Room
- TV Public use television
- Projector

- Reception
- 2 Student Activities, Voice & Officer teams
- 3 Office Space
- 4 Aston Student Homes
- 5 Aston Student Advice
- 6 Welfare Advisor
- 7 Advice & Support Manager
- 8 Membership Services Manager
- Ohief Executive
- 10 Interview Space
- Marketing
- Commercial Operations
- 13 Finance

- Aston Union Shop
- 15 Staff Kitchen
- 16 Social space
- The Good Place Cafe
- Activity Hall 1
- 19 Sister Ablution
- 20 Sister Prayer Room
- 2 Brother Ablution
- Brother Prayer Room

**FIRST FLOOR**