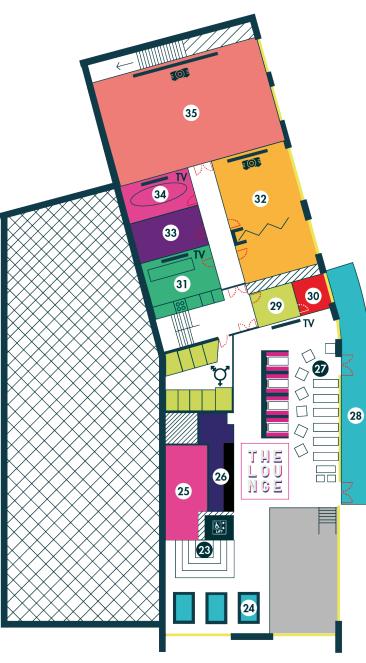

## **GROUND FLOOR**

- 23 Pyramid Seating
- 24 Pool Tables
- 25 The Lounge Kitchen
- 26 The Lounge Bar
- The Lounge Seating Area / Study Space
- 28 Balcony
- 29 Media Room
- 30 AUX Radio
- 3 Room 1: Commuter Students' Kitchen and Social Area
- Rooms 4 and 5: Studio Space with Presentation Facilities
- 33 Mature Students Room

- 34 Meeting Room 3
- 35 Activity Hall 2
- Gender Neutral Toilets
- Disabled Access Toilets
- Disabled Access Lift
- € Shower Room
- TV Public use television
- Projector

- Reception
- 2 Student Activities, Voice & Officer teams
- 3 Office Space
- 4 Aston Student Homes
- 5 Aston Student Advice
- 6 Welfare Advisor
- 7 Advice & Support Manager
- 8 Membership Services Manager
- Ohief Executive
- 10 Interview Space
- Marketing
- Commercial Operations
- 13 Finance